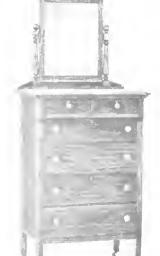

#### No. 1642 Chiffonier

This has been a remark. seller, but in order to sell the line complete, with dra ers, we are willing to sacri-co the profit and some of the coin order to move them gu-The base has 4 targe draw and 2 small ones, and the o is 32×20 inches, and the pla mirror 20×16 m. Quartered oak pol-

No. 1641 Chilfonier

Same as No. 1642 with 6 al hogany,quartered \$1100

Chiffonier No. 1641

No. 4058-4059-4060 Buffets. The greatest buffet values ever offered. High grade designs of the very best construction at prices below the cost of production. The bases are extra large, 51 inches wide and 24 inches deep, made entirely of quartered oak, full veneered with solid ends and base rails, and fine-